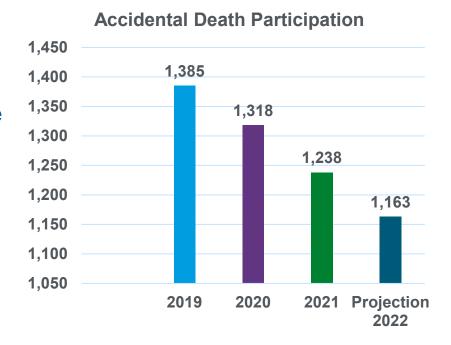

# FRA Accidental Death

- Helps provide added financial security in the event of an accident
- Member only or family coverage
- Guaranteed acceptance

2021 Royalty Paid: \$5,890