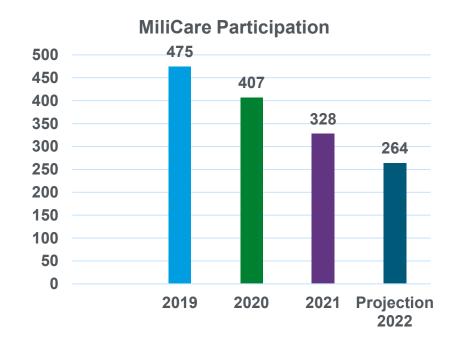

# Hospital Indemnity & Short Term Recovery Participation

2021 Royalty: \$ 14,358