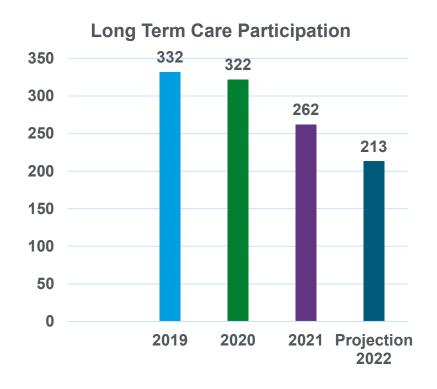

# **FRA Long Term Care**

- Helps protect assets from expensive Long Term Care
- Available to members, spouses, parents and parents-in-law
- LTCRplus<sup>SM</sup>
  - LTC Funding<sup>SM</sup>
  - LTC Navigation<sup>SM</sup>
  - LTC CareAudit<sup>SM</sup>
  - LTC Legal<sup>SM</sup>

2021 Royalty: \$ 12,106