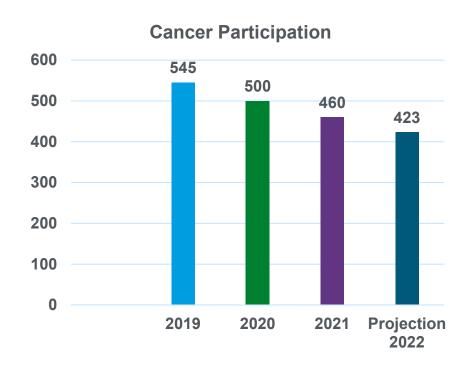

# **FRA Cancer Plans**

Cancer Plans are frozen to new business as of 12/1/19

New Critical Illness Plan is in development thru CHUBB

2021 Royalty Paid: \$ 7,776