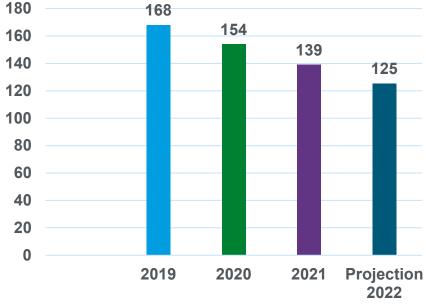

- No Health Questions
- Spouse Coverage Available

#### 10 Year Level Term Life

 Benefit Level and premium remain the same

#### **Joint Term Life**

- Covers member and spouse under one plan
- Surviving spouse receives benefit

#### **Youth Life Plan**

- Coverage for Children and Grandchildren
- One time premium payment





2021 Royalty Paid: \$ 8,747 2021 Surplus Paid: \$11,927

# FRA Senior Whole Life

The FRA-endorsed Senior Whole Life Insurance Plan is designed for Members ages 45-85. Benefits up to \$25,000 in coverage.

No medical exam required!

No exclusions for pre-existing conditions!

#### **Benefit Features:**

- Cannot be canceled for any reason as long as premiums are paid
- Rates never increase with age
- Benefits never decrease

# Senior Whole Life Participation 168



# FRA Accidental Death

- Helps provide added financial security in the event of an accident
- Member only or family coverage
- Guaranteed acceptance



2021 Royalty Paid: \$5,890

# **FRA Long Term Care**

- Helps protect assets from expensive Long Term Care
- Available to members, spouses, parents and parents-in-law
- LTCRplus<sup>SM</sup>
  - LTC Funding<sup>SM</sup>
  - LTC Navigation<sup>SM</sup>
  - LTC CareAudit<sup>SM</sup>
  - LTC Legal<sup>SM</sup>



2021 Royalty: \$ 12,106

# **FRA Cancer Plans**

Cancer Plans are frozen to new business as of 12/1/19

New Critical Illness Plan is in development thru CHUBB



2021 Royalty Paid: \$ 7,776





#### **FRA Membership Advantages**

- 6 Free hearing office visits
- 40 free batteries
- Discounts on technology
- Access to over 3,000 h