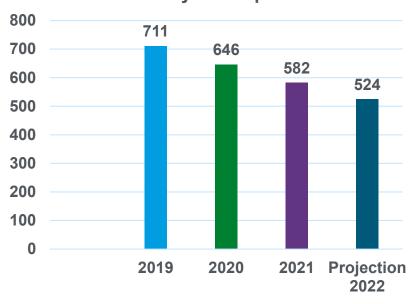

# **Hospital Income and Short Term Recovery**

- Members and spouses age 65+
- Pays cash benefits if admitted inpatient for illness or injury
- Pays a benefit when recovering at home after the hospital stay that can be used for home healthcare or personal expenses